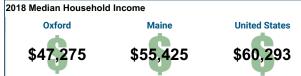

## **Androscoggin County**





















### **Franklin County**















37.2%

19.4%

15.8%

10.6%

9.6%

High school graduate (includes

Graduate or professional degree

Some college, no degree

Associate's degree

Bachelor's degree

equivalency)





### **Kennebec County**



















## **Oxford County**





















### **Somerset County**





















# **Androscoggin County**

#### **Average Employment**

Ownership: All Industry Group: Total, all industries

|       | NAICS Title                         |              | Average Employment |         |         |                      |         |        |                |         |          |  |
|-------|-------------------------------------|--------------|--------------------|---------|---------|----------------------|---------|--------|----------------|---------|----------|--|
| NAICS |                                     |              | Annual             |         |         | Over-the-Year Change |         |        | Percent Change |         |          |  |
|       |                                     | Area Name    | 200