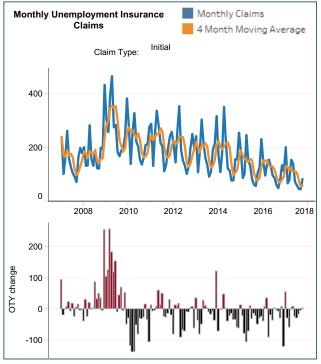

## **Androscoggin County**





















### **Franklin County**















37.2%

19.4%

15.8%

10.6%

9.6%

High school graduate (includes

Graduate or professional degree

Some college, no degree

Associate's degree

Bachelor's degree

equivalency)





### **Kennebec County**



















## **Oxford County**





















### **Somerset County**





















# **Androscoggin County**

#### **Average Employment**

Ownership: All Industry Group: Total, all industries

|       | NAICS Title                         |              | Average Employment |         |         |                      |         |        |                |         |          |  |
|-------|-------------------------------------|--------------|--------------------|---------|---------|----------------------|---------|--------|----------------|---------|----------|--|
| NAICS |                                     |              | Annual             |         |         | Over-the-Year Change |         |        | Percent Change |         |          |