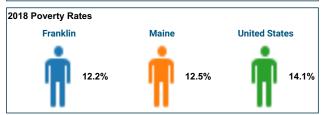

## **Androscoggin County**





















### **Franklin County**















37.2%

19.4%

15.8%

10.6%

9.6%

High school graduate (includes

Graduate or professional degree

Some college, no degree

Associate's degree

Bachelor's degree

equivalency)





### **Kennebec County**



















## **Oxford County**





















### **Somerset County**





















# **Androscoggin County**

#### **Average Employment**

Ownership: All Industry Group: Total, all industries

|       | NAICS Title                         |              | Average Employment |         |         |                      |         |        |                |         |          |  |
|-------|-------------------------------------|--------------|--------------------|---------|---------|----------------------|---------|--------|----------------|---------|----------|--|