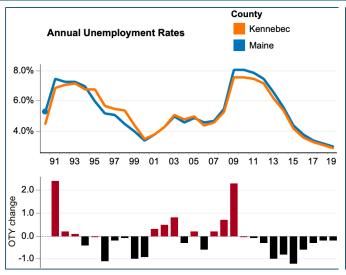

## **Androscoggin County**





















### **Franklin County**















37.2%

19.4%

15.8%

10.6%

9.6%

High school graduate (includes

Graduate or professional degree

Some college, no degree

Associate's degree

Bachelor's degree

equivalency)





### **Kennebec County**



















## **Oxford County**





















### **Somerset County**





















# **Androscoggin County**

#### **Average Employment**

Ownership: All Industry Group: Total, all industries

|       | NAICS Title                         |              | Average Employment |         |         |                      |         |        |                |         |          |  |
|-------|-------------------------------------|--------------|--------------------|---------|---------|----------------------|---------|--------|----------------|---------|----------|--|
| NAICS |                                     |              | Annual             |         |         | Over-the-Year Change |         |        | Percent Change |         |          |  |
|       |