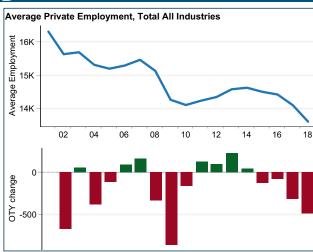

# **Androscoggin County**

#### **Average Employment**

Ownership: All Industry Group: Total, all industries

|       | NAICS Title                         |              | Average Employment |         |         |                      |         |        |                |         |          |  |
|-------|-------------------------------------|--------------|--------------------|---------|---------|----------------------|---------|--------|----------------|---------|----------|--|
| NAICS |                                     |              | Annual             |         |         | Over-the-Year Change |         |        | Percent Change |         |          |  |
|       |                                     | Area Name    | 2001               | 2008    | 2018    | 2001                 | 2008    | 2018   | 2001           | 2008    | 2018     |  |
| 10    | Total, All Industries               | Androscoggin | 47,023             | 49,045  | 49,229  |                      | 2,022   | 184    |                | 4.30%   | 0.38%    |  |
|       |                                     | Maine        | 593,035            | 602,967 | 615,271 |                      | 9,932   | 12,304 |                | 1.67%   | 2.04%    |  |
| 101   | Goods-Producing Domain              | Androscoggin | 10,044             | 9,070   | 8,290   |                      | -974    | -780   |                | -9.70%  | -8.60%   |  |
|       |                                     | Maine        | 116,840            | 101,341 | 96,510  |                      | -15,499 | -4,831 |                | -13.27% | -4.77%   |  |
| 1011  | Natural Resources and Mining        | Androscoggin | 269                | 368     | 461     |                      | 99      | 93     |                | 36.80%  | 25.27%   |  |
|       |                                     | Maine        | 6,025              | 6,008   | 7,140   |                      | -17     | 1,132  |                | -0.28%  | 18.84%   |  |
| 1012  | Construction                        | Androscoggin | 2,714              | 2,576   | 2,794   |                      | -138    | 218    |                | -5.08%  | 8.46%    |  |
|       |                                     | Maine        | 32,646             | 32,353  | 31,816  |                      | -293    | -537   |                | -0.90%  | -1.66%   |  |
| 1013  | Manufacturing                       | Androscoggin | 7,061              | 6,127   | 5,036   |                      | -934    | -1,091 |                | -13.23% | -17.81%  |  |
|       |                                     | Maine        | 78,169             | 62,981  | 57,555  |                      | -15,188 | -5,426 |                | -19.43% | -8.62%   |  |
| 102   | Service-Providing Domain            | Androscoggin | 36,979             | 39,974  | 40,939  |                      | 2,995   | 965    |                | 8.10%   | 2.41%    |  |
|       |                                     | Maine        | 476,195            | 501,626 | 518,761 |                      | 25,431  | 17,135 |                | 5.34%   | 3.42%    |  |
| 1021  | Trade, Transportation and Utilities | Androscoggin | 10,473             | 10,651  | 10,652  |                      | 178     | 1      |                | 1.70%   | 0.01%    |  |
|       |                                     | Maine        | 130,051            | 131,125 | 124,435 |                      | 1,074   | -6,690 |                | 0.83%   | -5.10%   |  |
| 1022  | Information                         | Androscoggin | 760                | 944     | 491     |                      | 184     | -453   |                | 24.21%  | -47.99%  |  |
|       |                                     | Maine        | 12,585             | 11,243  | 7,911   |                      | -1,342  | -3,332 |                | -10.66% | -29.64%  |  |
| 1023  | Financial Activities                | Androscoggin | 2,782              | 3,209   | 2,135   |                      | 427     | -1,074 |                | 15.35%  | -33.47%  |  |
|       |                                     | Maine        | 34,099             | 32,142  | 30,346  |                      | -1,957  | -1,796 |                | -5.74%  | -5.59%   |  |
| 1024  | Professional and Business Services  | Androscoggin | 5,208              | 5,184   | 6,953   |                      | -24     | 1,769  |                | -0.46%  | 34.12%   |  |
|       |                                     | Maine        | 52,539             | 57,332  | 70,230  |                      | 4,793   | 12,898 |                | 9.12%   | 22.50%   |  |
| 1025  | Education and Health Services       | Androscoggin | 11,852             | 13,851  | 14,460  |                      | 1,999   | 609    |                | 16.87%  | 4.40%    |  |
|       |                                     | Maine        | 144,572            | 162,328 | 168,517 |                      | 17,756  | 6,189  |                | 12.28%  | 3.81%    |  |
| 1026  | Leisure and Hospitality             | Androscoggin | 3,303              | 3,668   | 3,935   |                      | 365     | 267    |                | 11.05%  | 7.28%    |  |
|       |                                     | Maine        | 58,230             | 62,091  | 70,393  |                      | 3,861   | 8,302  |                | 6.63%   | 13.37%   |  |
| 1027  | Other Services                      | Androscoggin | 1,271              | 1,109   | 1,079   |                      | -162    | -30    |                | -12.75% | -2.71%   |  |
|       |                                     | Maine        | 16,807             | 16,937  | 18,164  |                      | 130     | 1,227  |                | 0.77%   | 7.24%    |  |
| 1028  | Public Administration               | Androscoggin | 1,332              | 1,358   | 1,233   |                      | 26      | -125   |                | 1.95%   | -9.20%   |  |
|       |                                     | Maine        | 27,029             | 28,407  | 27,018  |                      | 1,378   | -1,389 |                | 5.10%   | -4.89%   |  |
| 1029  | Unclassified                        | Maine        | 284                | 22      | 1,747   |                      | -262    | 1,725  |                | -92.25% | 7840.91% |  |