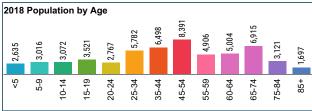

## **Androscoggin County**





















### **Franklin County**















37.2%

19.4%

15.8%

10.6%

9.6%

High school graduate (includes

Graduate or professional degree

Some college, no degree

Associate's degree

Bachelor's degree

equivalency)





### **Kennebec County**



















## **Oxford County**





















### **Somerset County**





















# **Androscoggin County**

#### **Average Employment**

Ownership: All Industry Group: Total, all industries

|       | NAICS Title                         |              | Average Employment |         |         |                      |         |        |                |         |          |  |
|-------|-------------------------------------|--------------|--------------------|---------|---------|----------------------|---------|--------|----------------|---------|----------|--|
| NAICS |                                     |              | Annual             |         |         | Over-the-Year Change |         |        | Percent Change |         |          |  |
|       |                                     | Area Name    | 2001