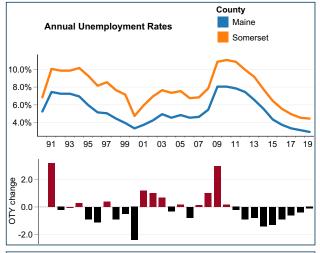

## **Somerset County**

#### **Average Employment**

Ownership: All Industry Group: Total, all industries

|                                                           |                                     |           | Average Employment |         |         |                      |         |        |                |                                                                                                                                                                                                  |          |  |
|-----------------------------------------------------------|-------------------------------------|-----------|--------------------|---------|---------|----------------------|---------|--------|----------------|--------------------------------------------------------------------------------------------------------------------------------------------------------------------------------------------------|----------|--|
| NAICS                                                     |                                     |           | Annual             |         |         | Over-the-Year Change |         |        | Percent Change |                                                                                                                                                                                                  |          |  |
|                                                           | NAICS Title                         | Area Name | 2001               | 2008    | 2018    | 2001                 | 2008    | 2018   | 2001           | 2008                                                                                                                                                                                             | 2018     |  |
| 10                                                        | Total, All Industries               | Somerset  | 19,193             | 17,843  | 16,082  |                      | -1,350  | -1,761 |                | -7.03%                                                                                                                                                                                           | -9.87%   |  |
|                                                           |                                     | Maine     | 593,035            | 602,967 | 615,271 |                      | 9,932   | 12,304 |                | 1.67%                                                                                                                                                                                            | 2.04%    |  |
| 101                                                       | Goods-Producing Domain              | Somerset  | 7,060              | 5,945   | 4,405   |                      | -1,115  | -1,540 |                | -15.79%                                                                                                                                                                                          | -25.90%  |  |
|                                                           |                                     | Maine     | 116,840            | 101,341 | 96,510  |                      | -15,499 | -4,831 |                | -13.27%                                                                                                                                                                                          | -4.77%   |  |
| 1011                                                      | Natural Resources and Mining        | Somerset  | 556                | 668     | 704     |                      | 112     | 36     |                | 20.14%                                                                                                                                                                                           | 5.39%    |  |
|                                                           |                                     | Maine     | 6,025              | 6,008   | 7,140   |                      | -17     | 1,132  |                | 2008 -7.03% 1.67% -15.79% -13.27% 20.14% -0.28% -15.82% -0.90% -20.45% -19.43% -1.94% 5.34% -7.03% 0.83% -9.82% -10.66% 7.35% -5.74% 12.34% 9.12% 0.87% 12.28% -12.75% 6.63% 20.61% 0.77% -2.37% | 18.84%   |  |
| 1012                                                      | Construction                        | Somerset  | 2,225              | 1,873   | 1,108   |                      | -352    | -765   |                | -15.82%                                                                                                                                                                                          | -40.84%  |  |
|                                                           |                                     | Maine     | 32,646             | 32,353  | 31,816  |                      | -293    | -537   |                | -0.90%                                                                                                                                                                                           | -1.66%   |  |
| 101 1011 1012 1013 102 1021 1022 1023 1024 1025 1026 1027 | Manufacturing                       | Somerset  | 4,279              | 3,404   | 2,594   |                      | -875    | -810   |                | -20.45%                                                                                                                                                                                          | -23.80%  |  |
|                                                           |                                     | Maine     | 78,169             | 62,981  | 57,555  |                      | -15,188 | -5,426 |                | -19.43%                                                                                                                                                                                          | -8.62%   |  |
| 102                                                       | Service-Providing Domain            | Somerset  | 12,133             | 11,898  | 11,676  |                      | -235    | -222   |                | -1.94%                                                                                                                                                                                           | -1.87%   |  |
|                                                           |                                     | Maine     | 476,195            | 501,626 | 518,761 |                      | 25,431  | 17,135 |                | 5.34%                                                                                                                                                                                            | 3.42%    |  |
| 1021                                                      | Trade, Transportation and Utilities | Somerset  | 3,471              | 3,227   | 3,185   |                      | -244    | -42    |                | -7.03%                                                                                                                                                                                           | -1.30%   |  |
|                                                           |                                     | Maine     | 130,051            | 131,125 | 124,435 |                      | 1,074   | -6,690 |                | 0.83%                                                                                                                                                                                            | -5.10%   |  |
| 1022                                                      | Information                         | Somerset  | 163                | 147     | 101     |                      | -16     | -46    |                | -15.79% -13.27% 20.14% -0.28% -15.82% -0.90% -20.45% -19.43% -1.94% 5.34% -7.03% 0.83% -9.82% -10.66% 7.35% -5.74% 12.34% 9.12% 0.87% 12.28% -12.75% 6.63% 20.61% 0.77%                          | -31.29%  |  |
|                                                           |                                     | Maine     | 12,585             | 11,243  | 7,911   |                      | -1,342  | -3,332 |                |                                                                                                                                                                                                  | -29.64%  |  |
| 1023                                                      | Financial Activities                | Somerset  | 422                | 453     | 436     |                      | 31      | -17    |                | 7.35%                                                                                                                                                                                            | -3.75%   |  |
|                                                           |                                     | Maine     | 34,099             | 32,142  | 30,346  |                      | -1,957  | -1,796 |                | -0.28% -15.82% -0.90% -20.45% -19.43% -1.94% 5.34% -7.03% 0.83% -9.82% -10.66% 7.35% -5.74% 12.34% 9.12% 0.87% 12.28% -12.75% 6.63% 20.61%                                                       | -5.59%   |  |
| 1024                                                      | Professional and Business Services  | Somerset  | 843                | 947     | 1,073   |                      | 104     | 126    |                | 12.34%                                                                                                                                                                                           | 13.31%   |  |
|                                                           |                                     | Maine     | 52,539             | 57,332  | 70,230  |                      | 4,793   | 12,898 |                | 9.12%                                                                                                                                                                                            | 22.50%   |  |
| 1025                                                      | Education and Health Services       | Somerset  | 4,823              | 4,865   | 4,685   |                      | 42      | -180   |                | 0.87%                                                                                                                                                                                            | -3.70%   |  |
|                                                           |                                     | Maine     | 144,572            | 162,328 | 168,517 |                      | 17,756  | 6,189  |                | 12.28%                                                                                                                                                                                           | 3.81%    |  |
| 1026                                                      | Leisure and Hospitality             | Somerset  | 1,569              | 1,369   | 1,306   |                      | -200    | -63    |                | -12.75%                                                                                                                                                                                          | -4.60%   |  |
|                                                           |                                     | Maine     | 58,230             | 62,091  | 70,393  |                      | 3,861   | 8,302  |                | 6.63%                                                                                                                                                                                            | 13.37%   |  |
| 1027                                                      | Other Services                      | Somerset  | 296                | 357     | 326     |                      | 61      | -31    |                | 20.61%                                                                                                                                                                                           | -8.68%   |  |
|                                                           |                                     | Maine     | 16,807             | 16,937  | 18,164  |                      | 130     | 1,227  |                | 0.77%                                                                                                                                                                                            | 7.24%    |  |
| 1028                                                      | Public Administration               | Somerset  | 548                | 535     | 564     |                      | -13     | 29     |                | -2.37%                                                                                                                                                                                           | 5.42%    |  |
|                                                           |                                     | Maine     | 27,029             | 28,407  | 27,018  |                      | 1,378   | -1,389 |                | 5.10%                                                                                                                                                                                            | -4.89%   |  |
| 1029                                                      | Unclassified                        | Maine     | 284                | 22      | 1,747   |                      | -262    | 1,725  |                | -92.25%                                                                                                                                                                                          | 7840.91% |  |