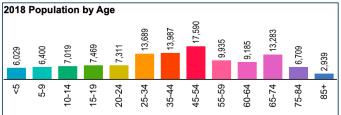

## **Androscoggin County**





















### **Franklin County**















37.2%

19.4%

15.8%

10.6%

9.6%

High school graduate (includes

Graduate or professional degree

Some college, no degree

Associate's degree

Bachelor's degree

equivalency)





### **Kennebec County**



















## **Oxford County**





















### **Somerset County**





















# **Androscoggin County**

#### **Average Employment**

Ownership: All Industry Group: Total, all industries

|       | NAICS Title                         |              | Average Employment |         |         |                      |         |        |                |         |          |  |
|-------|-------------------------------------|--------------|--------------------|---------|---------|----------------------|---------|--------|----------------|---------|----------|--|
| NAICS |                                     |              | Annual             |         |         | Over-the-Year Change |         |        | Percent Change |         |          |  |
|       |