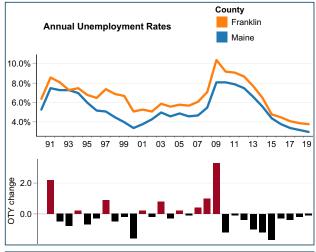

## **Androscoggin County**





















### **Franklin County**















37.2%

19.4%

15.8%

10.6%

9.6%

High school graduate (includes

Graduate or professional degree

Some college, no degree

Associate's degree

Bachelor's degree

equivalency)





### **Kennebec County**



















## **Oxford County**





















### **Somerset County**





















# **Androscoggin County**

#### **Average Employment**

Ownership: All Industry Group: Total, all industries

|       | NAICS Title                         |              | Average Employment |         |         |                      |         |        |                |         |          |  |
|-------|-------------------------------------|--------------|--------------------|---------|---------|----------------------|---------|--------|----------------|---------|----------|--|
|