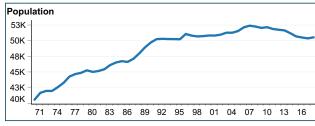

## **Androscoggin County**





















### **Franklin County**















37.2%

19.4%

15.8%

10.6%

9.6%

High school graduate (includes

Graduate or professional degree

Some college, no degree

Associate's degree

Bachelor's degree

equivalency)





### **Kennebec County**



















## **Oxford County**





















### **Somerset County**





















# **Androscoggin County**

#### **Average Employment**

Ownership: All Industry Group: Total, all industries

|       | NAICS Title                         |              | Average Employment |         |         |                      |         |        |                |         |          |  |
|-------|-------------------------------------|--------------|--------------------|---------|---------|----------------------|---------|--------|----------------|---------|----------|--|
| NAICS |                                     |              | Annual             |         |         | Over-the-Year Change |         |        | Percent Change |         |          |  |
|       |                                     | Area Name    | 2001               | 2008    | 2018    | 2001