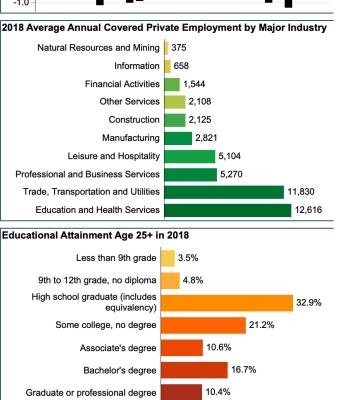

### **Kennebec County**

#### **Average Employment**

Ownership: All Industry Group: Total, all industries

|                                    |                                     |           |         |         |         | Avera | ge Employn    | nent   |      | ercent Change |          |
|------------------------------------|-------------------------------------|-----------|---------|---------|---------|-------|---------------|--------|------|---------------|----------|
|                                    |                                     |           |         | Annual  |         | Over- | the-Year Char | ige    | Pe   | rcent Chang   | e        |
| NAICS                              | NAICS Title                         | Area Name | 2001    | 2008    | 2018    | 2001  | 2008          | 2018   | 2001 | 2008          | 2018     |
| 10                                 | Total, All Industries               | Kennebec  | 57,953  | 59,730  | 60,242  |       | 1,777         | 512    |      | 3.07%         | 0.86%    |
|                                    |                                     | Maine     | 593,035 | 602,967 | 615,271 |       | 9,932         | 12,304 |      | 1.67%         | 2.04%    |
|                                    | Goods-Producing Domain              | Kennebec  | 7,106   | 5,564   | 5,695   |       | -1,542        | 131    |      | -21.70%       | 2.35%    |
|                                    |                                     | Maine     | 116,840 | 101,341 | 96,510  |       | -15,499       | -4,831 |      | -13.27%       | -4.77%   |
| 1011                               | Natural Resources and Mining        | Kennebec  | 275     | 341     | 375     |       | 66            | 34     |      | 24.00%        | 9.97%    |
|                                    |                                     | Maine     | 6,025   | 6,008   | 7,140   |       | -17           | 1,132  |      | -0.28%        | 18.84%   |
| 101<br>1011<br>1012<br>1013<br>102 | Construction                        | Kennebec  | 2,563   | 2,398   | 2,499   |       | -165          | 101    |      | -6.44%        | 4.21%    |
|                                    |                                     | Maine     | 32,646  | 32,353  | 31,816  |       | -293          | -537   |      | -0.90%        | -1.66%   |
| 1013                               | Manufacturing                       | Kennebec  | 4,268   | 2,826   | 2,821   |       | -1,442        | -5     |      | -33.79%       | -0.18%   |
|                                    |                                     | Maine     | 78,169  | 62,981  | 57,555  |       | -15,188       | -5,426 |      | -19.43% -8    | -8.62%   |
| 102                                | Service-Providing Domain            | Kennebec  | 50,847  | 54,166  | 54,547  |       | 3,319         | 381    |      | 6.53%         | 0.70%    |
|                                    |                                     | Maine     | 476,195 | 501,626 | 518,761 |       | 25,431        | 17,135 |      | 5.34%         | 3.42%    |
| 1021                               | Trade, Transportation and Utilities | Kennebec  | 12,259  | 12,706  | 12,321  |       | 447           | -385   |      | 3.65%         | -3.03%   |
|                                    |                                     | Maine     | 130,051 | 131,125 | 124,435 |       | 1,074         | -6,690 |      | 0.83%         | -5.10%   |
| 1022                               | Information                         | Kennebec  | 838     | 829     | 740     |       | -9            | -89    |      | -1.07%        | -10.74%  |
|                                    |                                     | Maine     | 12,585  | 11,243  | 7,911   |       | -1,342        | -3,332 |      | -10.66%       | -29.64%  |
| 1023                               | Financial Activities                | Kennebec  | 1,813   | 1,703   | 1,594   |       | -110          | -109   |      | -6.07%        | -6.40%   |
|                                    |                                     | Maine     | 34,099  | 32,142  | 30,346  |       | -1,957        | -1,796 |      | -5.74%        | -5.59%   |
| 1024                               | Professional and Business Services  | Kennebec  | 4,835   | 5,510   | 5,515   |       | 675           | 5      |      | 13.96%        | 0.09%    |
|                                    |                                     | Maine     | 52,539  | 57,332  | 70,230  |       | 4,793         | 12,898 |      | 9.12%         | 22.50%   |
| 1025                               | Education and Health Services       | Kennebec  | 15,561  | 17,591  | 18,488  |       | 2,030         | 897    |      | 13.05%        | 5.10%    |
|                                    |                                     | Maine     | 144,572 | 162,328 | 168,517 |       | 17,756        | 6,189  |      | 12.28%        | 3.81%    |
| 1026                               | Leisure and Hospitality             | Kennebec  | 4,524   | 4,820   | 5,319   |       | 296           | 499    |      | 6.54%         | 10.35%   |
|                                    |                                     | Maine     | 58,230  | 62,091  | 70,393  |       | 3,861         | 8,302  |      | 6.63%         | 13.37%   |
| 1027                               | Other Services                      | Kennebec  | 1,649   | 1,729   | 2,110   |       | 80            | 381    |      | 4.85%         | 22.04%   |
|                                    |                                     | Maine     | 16,807  | 16,937  | 18,164  |       | 130           | 1,227  |      | 0.77%         | 7.24%    |
| 1028                               | Public Administration               | Kennebec  | 9,368   | 9,277   | 8,460   |       | -91           | -817   |      | -0.97%        | -8.81%   |
| .020                               |                                     | Maine     | 27,029  | 28,407  | 27,018  |       | 1,378         | -1,389 |      | 5.10%         | -4.89%   |
| 1029                               | Unclassified                        | Maine     | 284     | 22      | 1,747   |       | -262          | 1,725  |      | -92.25%       | 7840.91% |