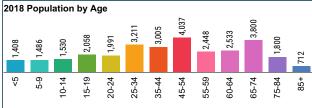

## **Androscoggin County**





















### **Franklin County**















37.2%

19.4%

15.8%

10.6%

9.6%

High school graduate (includes

Graduate or professional degree

Some college, no degree

Associate's degree

Bachelor's degree

equivalency)





### **Kennebec County**



















## **Oxford County**





















### **Somerset County**





















# **Androscoggin County**

#### **Average Employment**

Ownership: All Industry Group: Total, all industries

|       | NAICS Title                         |              | Average Employment |         |         |                      |         |        |                |         |          |  |
|-------|-------------------------------------|--------------|--------------------|---------|---------|----------------------|---------|--------|----------------|---------|----------|-