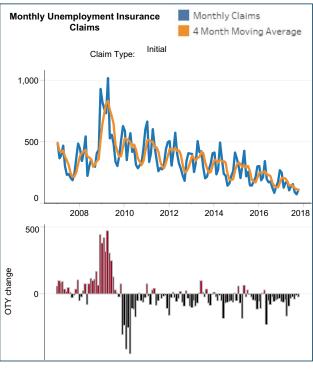

## **Androscoggin County**





















### **Franklin County**















37.2%

19.4%

15.8%

10.6%

9.6%

High school graduate (includes

Graduate or professional degree

Some college, no degree

Associate's degree

Bachelor's degree

equivalency)





### **Kennebec County**



















## **Oxford County**





















### **Somerset County**





















# **Androscoggin County**

#### **Average Employment**

Ownership: All Industry Group: Total, all industries

|       | NAICS Title                         |              | Average Employment |         |         |                      |         |        |                |         |          |  |
|-------|-------------------------------------|--------------|--------------------|---------|---------|----------------------|---------|--------|----------------|---------|----------|--|
| NAICS |                                     |              | Annual             |         |         | Over-the-Year Change |         |        | Percent Change |         |          |  |
|       |                                     | Area Name    | 2001