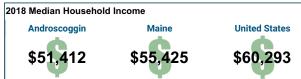

## **Androscoggin County**





















### **Franklin County**















37.2%

19.4%

15.8%

10.6%

9.6%

High school graduate (includes

Graduate or professional degree

Some college, no degree

Associate's degree

Bachelor's degree

equivalency)





### **Kennebec County**



















## **Oxford County**





















### **Somerset County**





















# **Androscoggin County**

#### **Average Employment**

Ownership: All Industry Group: Total, all industries

|       | NAICS Title                         |              | Average Employment |         |         |                      |         |        |                |         |          |  |
|-------|-------------------------------------|--------------|--------------------|---------|---------|----------------------|---------