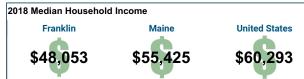

### **Franklin County**

37.2%

19.4%

15.8%

10.6%

9.6%

High school graduate (includes

Graduate or professional degree