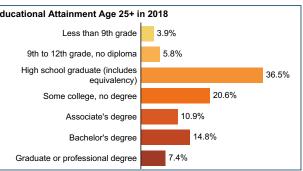

### **Franklin County**

37.2%

19.4%

15.8%

10.6%

9.6%

High school graduate (includes

Graduate or professional degree

Some college, no degree

Associate's degree

Bachelor's degree

equivalency)