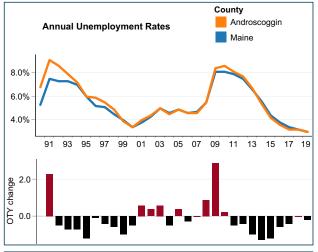

## **Androscoggin County**





















### **Franklin County**















37.2%

19.4%

15.8%

10.6%

9.6%

High school graduate (includes

Graduate or professional degree

Some college, no degree

Associate's degree

Bachelor's degree

equivalency)





### **Kennebec County**



















## **Oxford County**





















### **Somerset County**





















# **Androscoggin County**

#### **Average Employment**

Ownership: All Industry Group: Total, all industries

|       | NAICS Title                         |              | Average Employment |         |         |                      |         |        |                |         |          |  |
|-------|-------------------------------------|--------------|--------------------|---------|---------|----------------------|---------|-------