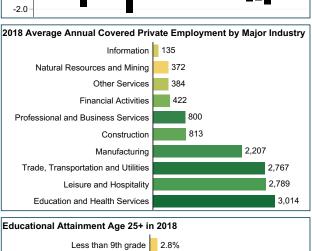

## **Oxford County**

#### Average Employment

Ownership: All Industry Group: **Total, all industries** 

| NAICS |                                    |           | Average Employment |         |         |                      |         |        |                |         |            |  |
|-------|------------------------------------|-----------|--------------------|---------|---------|----------------------|---------|--------|----------------|---------|------------|--|
|       |                                    |           | Annual             |         |         | Over-the-Year Change |         |        | Percent Change |         |            |  |
|       | NAICS Title                        | Area Name | 2001               | 2008    | 2018    | 2001                 | 2008    | 2018   | 2001           | 2008    | 2018       |  |
|       | Total, All Industries              | Oxford    | 18,081             | 17,461  | 16,826  |                      | -620    | -635   |                | -3.43%  | -3.64%     |  |
|       |                                    | Maine     | 593,035            | 602,967 | 615,271 |                      | 9,932   | 12,304 |                | 1.67%   | 2.04%      |  |
| 101   | Goods-Producing Domain             | Oxford    | 5,191              | 4,143   | 3,574   |                      | -1,048  | -569   |                | -20.19% | -13.73%    |  |
|       |                                    | Maine     | 116,840            | 101,341 | 96,510  |                      | -15,499 | -4,831 |                | -13.27% | -4.77%     |  |
| 1011  | Natural Resources and Mining       | Oxford    | 342                | 282     | 372     |                      | -60     | 90     |                | -17.54% | 31.91%     |  |
|       |                                    | Maine     | 6,025              | 6,008   | 7,140   |                      | -17     | 1,132  |                | -0.28%  | 18.84%     |  |
| 1012  | Construction                       | Oxford    | 1,109              | 944     | 994     |                      | -165    | 50     |                | -14.88% | 5.30%      |  |
|       |                                    | Maine     | 32,646             | 32,353  | 31,816  |                      | -293    | -537   |                | -0.90%  | -1.66%     |  |
| 1013  | Manufacturing                      | Oxford    | 3,740              | 2,917   | 2,207   |                      | -823    | -710   |                | -22.01% | -24.34%    |  |
|       |                                    | Maine     | 78,169             | 62,981  | 57,555  |                      | -15,188 | -5,426 |                | -19.43% | -8.62%     |  |
| 102   | Service-Providing Domain           | Oxford    | 12,891             | 13,318  | 13,252  |                      | 427     | -66    |                | 3.31%   | -0.50%     |  |
|       |                                    | Maine     | 476,195            | 501,626 | 518,761 |                      | 25,431  | 17,135 |                | 5.34%   | 3.42%      |  |
| 1021  | rade, Transportation and Utilities | Oxford    | 3,102              | 3,102   | 2,991   |                      | 0       | -111   |                | 0.00%   | -3.58%     |  |
|       |                                    | Maine     | 130,051            | 131,125 | 124,435 |                      | 1,074   | -6,690 |                | 0.83%   | -5.10%     |  |
| 1022  | Information                        | Oxford    | 244                | 129     | 153     |                      | -115    | 24     |                | -47.13% | 18.60%     |  |
|       |                                    | Maine     | 12,585             | 11,243  | 7,911   |                      | -1,342  | -3,332 |                | -10.66% | 13% 18.60% |  |
| 1023  | Financial Activities               | Oxford    | 509                | 471     | 422     |                      | -38     | -49    |                | -7.47%  | -10.40%    |  |
|       |                                    | Maine     | 34,099             | 32,142  | 30,346  |                      | -1,957  | -1,796 |                | -5.74%  | -5.59%     |  |
| 1024  | Professional and Business Services | Oxford    | 711                | 836     | 815     |                      | 125     | -21    |                | 17.58%  | -2.51%     |  |
|       |                                    | Maine     | 52,539             | 57,332  | 70,230  |                      | 4,793   | 12,898 |                | 9.12%   | 22.50%     |  |
| 1025  | Education and Health Services      | Oxford    | 4,925              | 5,383   | 5,084   |                      | 458     | -299   |                | 9.30%   | -5.55%     |  |
|       |                                    | Maine     | 144,572            | 162,328 | 168,517 |                      | 17,756  | 6,189  |                | 12.28%  | 3.81%      |  |
| 1026  | Leisure and Hospitality            | Oxford    | 2,242              | 2,271   | 2,800   |                      | 29      | 529    |                | 1.29%   | 23.29%     |  |
|       |                                    | Maine     | 58,230             | 62,091  | 70,393  |                      | 3,861   | 8,302  |                | 6.63%   | 13.37%     |  |
| 1027  | Other Services                     | Oxford    | 556                | 500     | 384     |                      | -56     | -116   |                | -10.07% | -23.20%    |  |
|       |                                    | Maine     | 16,807             | 16,937  | 18,164  |                      | 130     | 1,227  |                | 0.77%   | 7.24%      |  |
| 1028  | Public Administration              | Oxford    | 602                | 627     | 604     |                      | 25      | -23    |                | 4.15%   | -3.67%     |  |
| 1020  |                                    | Maine     | 27,029             | 28,407  | 27,018  |                      | 1,378   | -1,389 |                | 5.10%   | -4.89%     |  |
| 1029  | Unclassified                       | Maine     | 284                | 22      | 1,747   |                      | -262    | 1,725  |                | -92.25% | 7840.91%   |  |