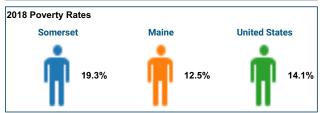

## **Androscoggin County**





















### **Franklin County**















37.2%

19.4%

15.8%

10.6%

9.6%

High school graduate (includes

Graduate or professional degree

Some college, no degree

Associate's degree

Bachelor's degree

equivalency)





### **Kennebec County**



















## **Oxford County**





















### **Somerset County**





















# **Androscoggin County**

#### **Average Employment**

Ownership: All Industry Group: Total, all industries

|       | NAICS Title                         |              | Average Employment |         |         |                      |         |        |                |         |          |  |
|-------|-------------------------------------|--------------|--------------------|---------|---------|----------------------|---------|--------|----------------|---------|----------|--|
| NAICS |                                     |              | Annual             |         |         | Over-the-Year Change |         |        | Percent Change |         |          |  |
|       |                                     | Area Name    | 2001               | 2008    | 2018    | 2001