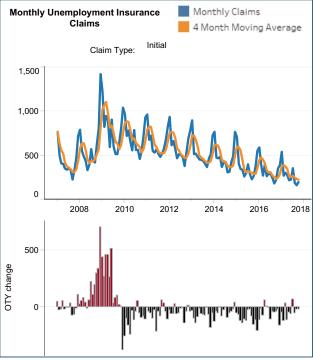

## **Androscoggin County**





















### **Franklin County**















37.2%

19.4%

15.8%

10.6%

9.6%

High school graduate (includes

Graduate or professional degree

Some college, no degree

Associate's degree

Bachelor's degree

equivalency)





### **Kennebec County**



















## **Oxford County**





















### **Somerset County**





















# **Androscoggin County**

#### **Average Employment**

Ownership: All Industry Group: Total, all industries

|       | NAICS Title                         |              | Average Employment |         |         |                      |         |        |                |         |          |  |
|-------|-------------------------------------|--------------|--------------------|---------|---------|----------------------|---------|--------|------