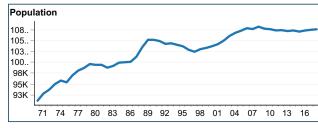

## **Androscoggin County**





















### **Franklin County**















37.2%

19.4%

15.8%

10.6%

9.6%

High school graduate (includes

Graduate or professional degree

Some college, no degree

Associate's degree

Bachelor's degree

equivalency)





### **Kennebec County**



















## **Oxford County**





















### **Somerset County**





















# **Androscoggin County**

#### **Average Employment**

Ownership: All Industry Group: Total, all industries

|       | NAICS Title                         |              | Average Employment |         |         |                      |         |        |                |         |          |  |
|-------|-------------------------------------|--------------|--------------------|---------|---------|----------------------|---------|-