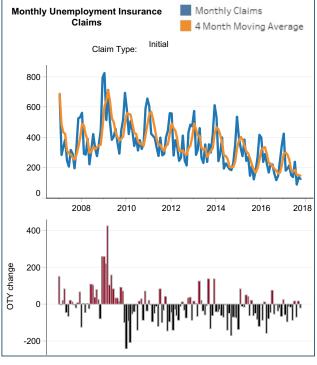

## **Androscoggin County**





















### **Franklin County**















37.2%

19.4%

15.8%

10.6%

9.6%

High school graduate (includes

Graduate or professional degree

Some college, no degree

Associate's degree

Bachelor's degree

equivalency)





### **Kennebec County**



















## **Oxford County**





















### **Somerset County**





















# **Androscoggin County**

#### **Average Employment**

Ownership: All Industry Group: Total, all industries

|       | NAICS Title                         |              | Average Employment |         |         |                      |         |        |                |         |          |  |
|-------|-------------------------------------|--------------|--------------------|---------|---------|----------------------|---------|--------|----------------|---------|----------|--|
| NAICS |                                     |              | Annual             |         |         | Over-the-Year Change |         |        | Percent Change |         |          |  |
|       |                                     | Area Name    | 2001               | 2008    | 2018    | 2001                 |