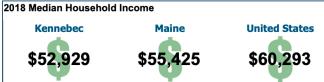

## **Androscoggin County**





















### **Franklin County**















37.2%

19.4%

15.8%

10.6%

9.6%

High school graduate (includes

Graduate or professional degree

Some college, no degree

Associate's degree

Bachelor's degree

equivalency)





### **Kennebec County**



















## **Oxford County**





















### **Somerset County**





















# **Androscoggin County**

#### **Average Employment**

Ownership: All Industry Group: Total, all industries

|       | NAICS Title                         |              | Average Employment |         |         |                      |         |        |                |         |          |  |
|-------|-------------------------------------|--------------|--------------------|---------|---------|----------------------|---------|--------|----------------|---------|----------|--|
| NAICS |                                     |              | Annual             |         |         | Over-the-Year Change |         |        | Percent Change |         |          |  |
|       |