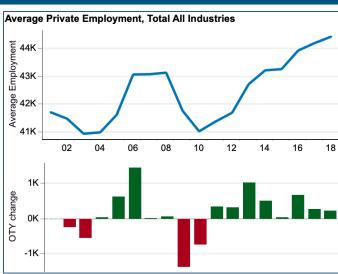

## **Androscoggin County**





















### **Franklin County**















37.2%

19.4%

15.8%

10.6%

9.6%

High school graduate (includes

Graduate or professional degree

Some college, no degree

Associate's degree

Bachelor's degree

equivalency)





### **Kennebec County**



















## **Oxford County**





















### **Somerset County**





















# **Androscoggin County**

#### **Average Employment**

Ownership: All Industry Group: Total, all industries

|       | NAICS Title                         |              | Average Employment |         |         |                      |         |        |                |         |          |  |
|-------|-------------------------------------|--------------|--------------------|---------|---------|----------------------|---------|--------|----------------|---------|----------|--|
| NAICS |                                     |              | Annual             |         |         | Over-the-Year Change |         |        | Percent Change |         |          |  |
|       |