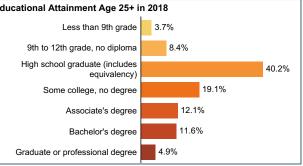

### **Franklin County**

37.2%

19.4%

15.8%

10.6%

9.6%

High school graduate (includes

Graduate or professional degree

Some college, no degree

Associate's degree

Bachelor's degree

equivalency)