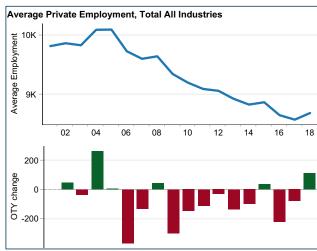

# **Androscoggin County**

#### **Average Employment**

Ownership: All Industry Group: Total, all industries

|       | NAICS Title                         |              | Average Employment |         |         |                      |         |        |                |         |          |  |
|-------|-------------------------------------|--------------|--------------------|---------|---------|----------------------|---------|--------|----------------|---------|----------|--|
| NAICS |                                     |              | Annual             |         |         | Over-the-Year Change |         |        | Percent Change |         |          |  |
|       |                                     | Area Name    | 2001               | 2008    | 2018    | 2001                 | 2008    | 2018   | 2001           | 2008    | 2018     |  |
| 10    | Total, All Industries               | Androscoggin | 47,023             | 49,045  | 49,229  |                      | 2,022   | 184    |                | 4.30%   | 0.38%    |  |
|       |                                     | Maine        | 593,035            | 602,967 | 615,271 |                      | 9,932   | 12,304 |                | 1.67%   | 2.04%    |  |
| 101   | Goods-Producing Domain              | Androscoggin | 10,044             | 9,070   | 8,290   |                      | -974    | -780   |                | -9.70%  | -8.60%   |  |
|       |                                     | Maine        | 116,840            | 101,341 | 96,510  |                      | -15,499 | -4,831 |                | -13.27% | -4.77%   |  |
| 1011  | Natural Resources and Mining        | Androscoggin | 269                | 368     | 461     |                      | 99      | 93     |                | 36.80%  | 25.27%   |  |
|       |                                     | Maine        | 6,025              | 6,008   | 7,140   |                      | -17     | 1,132  |                | -0.28%  | 18.84%   |  |
| 1012  | Construction                        | Androscoggin | 2,714              | 2,576   | 2,794   |                      | -138    | 218    |                | -5.08%  | 8.46%    |  |
|       |                                     | Maine        | 32,646             | 32,353  | 31,816  |                      | -293    | -537   |                | -0.90%  | -1.66%   |  |
| 1013  | Manufacturing                       | Androscoggin | 7,061              | 6,127   | 5,036   |                      | -934    | -1,091 |                | -13.23% | -17.81%  |  |
|       |                                     | Maine        | 78,169             | 62,981  | 57,555  |                      | -15,188 | -5,426 |                | -19.43% | -8.62%   |  |
| 102   | Service-Providing Domain            | Androscoggin | 36,979             | 39,974  | 40,939  |                      | 2,995   | 965    |                | 8.10%   | 2.41%    |  |
|       |                                     | Maine        | 476,195            | 501,626 | 518,761 |                      | 25,431  | 17,135 |                | 5.34%   | 3.42%    |  |
| 1021  | Trade, Transportation and Utilities | Androscoggin | 10,473             | 10,651  | 10,652  |                      | 178     | 1      |                | 1.70%   | 0.01%    |  |
|       |                                     | Maine        | 130,051            | 131,125 | 124,435 |                      | 1,074   | -6,690 |                | 0.83%   | -5.10%   |  |
| 1022  | Information                         | Androscoggin | 760                | 944     | 491     |                      | 184     | -453   |                | 24.21%  | -47.99%  |  |
|       |                                     | Maine        | 12,585             | 11,243  | 7,911   |                      | -1,342  | -3,332 |                | -10.66% | -29.64%  |  |
| 1023  | Financial Activities                | Androscoggin | 2,782              | 3,209   | 2,135   |                      | 427     | -1,074 |                | 15.35%  | -33.47%  |  |
|       |                                     | Maine        | 34,099             | 32,142  | 30,346  |                      | -1,957  | -1,796 |                | -5.74%  | -5.59%   |  |
| 1024  | Professional and Business Services  | Androscoggin | 5,208              | 5,184   | 6,953   |                      | -24     | 1,769  |                | -0.46%  | 34.12%   |  |
|       |                                     | Maine        | 52,539             | 57,332  | 70,230  |                      | 4,793   | 12,898 |                | 9.12%   | 22.50%   |  |
| 1025  | Education and Health Services       | Androscoggin | 11,852             | 13,851  | 14,460  |                      | 1,999   | 609    |                | 16.87%  | 4.40%    |  |
|       |                                     | Maine        | 144,572            | 162,328 | 168,517 |                      | 17,756  | 6,189  |                | 12.28%  | 3.81%    |  |
| 1026  | Leisure and Hospitality             | Androscoggin | 3,303              | 3,668   | 3,935   |                      | 365     | 267    |                | 11.05%  | 7.28%    |  |
|       |                                     | Maine        | 58,230             | 62,091  | 70,393  |                      | 3,861   | 8,302  |                | 6.63%   | 13.37%   |  |
| 1027  | Other Services                      | Androscoggin | 1,271              | 1,109   | 1,079   |                      | -162    | -30    |                | -12.75% | -2.71%   |  |
|       |                                     | Maine        | 16,807             | 16,937  | 18,164  |                      | 130     | 1,227  |                | 0.77%   | 7.24%    |  |
| 1028  | Public Administration               | Androscoggin | 1,332              | 1,358   | 1,233   |                      | 26      | -125   |                | 1.95%   | -9.20%   |  |
|       |                                     | Maine        | 27,029             | 28,407  | 27,018  |                      | 1,378   | -1,389 |                | 5.10%   | -4.89%   |  |
| 1029  | Unclassified                        | Maine        | 284                | 22      | 1,747   |                      | -262    | 1,725  |                | -92.25% | 7840.91% |  |