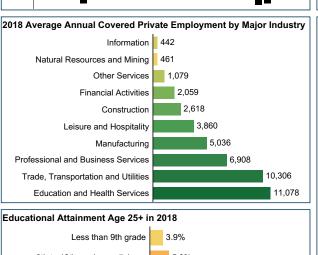

#### **Average Employment**

Ownership: All Industry Group: Total, all industries

|       | NAICS Title                         |              | Average Employment |         |         |                      |         |        |                |         |          |  |
|-------|-------------------------------------|--------------|--------------------|---------|---------|----------------------|---------|--------|----------------|---------|----------|--|
| NAICS |                                     |              | Annual             |         |         | Over-the-Year Change |         |        | Percent Change |         |          |  |
|       |                                     | Area Name    | 2001               | 2008    | 2018    | 2001                 | 2008    | 2018   | 2001           | 2008    | 2018     |  |
| 10    | Total, All Industries               | Androscoggin | 47,023             | 49,045  | 49,229  |                      | 2,022   | 184    |                | 4.30%   | 0.38%    |  |
|       |                                     | Maine        | 593,035            | 602,967 | 615,271 |                      | 9,932   | 12,304 |                | 1.67%   | 2.04%    |  |
| 101   | Goods-Producing Domain              | Androscoggin | 10,044             | 9,070   | 8,290   |                      | -974    | -780   |                | -9.70%  | -8.60%   |  |
|       |                                     | Maine        | 116,840            | 101,341 | 96,510  |                      | -15,499 | -4,831 |                | -13.27% | -4.77%   |  |
| 1011  | Natural Resources and Mining        | Androscoggin | 269                | 368     | 461     |                      | 99      | 93     |                | 36.80%  | 25.27%   |  |
|       |                                     | Maine        | 6,025              | 6,008   | 7,140   |                      | -17     | 1,132  |                | -0.28%  | 18.84%   |  |
| 1012  | Construction                        | Androscoggin | 2,714              | 2,576   | 2,794   |                      | -138    | 218    |                | -5.08%  | 8.46%    |  |
|       |                                     | Maine        | 32,646             | 32,353  | 31,816  |                      | -293    | -537   |                | -0.90%  | -1.66%   |  |
| 1013  | Manufacturing                       | Androscoggin | 7,061              | 6,127   | 5,036   |                      | -934    | -1,091 |                | -13.23% | -17.81%  |  |
|       |                                     | Maine        | 78,169             | 62,981  | 57,555  |                      | -15,188 | -5,426 |                | -19.43% | -8.62%   |  |
| 102   | Service-Providing Domain            | Androscoggin | 36,979             | 39,974  | 40,939  |                      | 2,995   | 965    |                | 8.10%   | 2.41%    |  |
|       |                                     | Maine        | 476,195            | 501,626 | 518,761 |                      | 25,431  | 17,135 |                | 5.34%   | 3.42%    |  |
| 1021  | Trade, Transportation and Utilities | Androscoggin | 10,473             | 10,651  | 10,652  |                      | 178     | 1      |                | 1.70%   | 0.01%    |  |
|       |                                     | Maine        | 130,051            | 131,125 | 124,435 |                      | 1,074   | -6,690 |                | 0.83%   | -5.10%   |  |
| 1022  | Information                         | Androscoggin | 760                | 944     | 491     |                      | 184     | -453   |                | 24.21%  | -47.99%  |  |
|       |                                     | Maine        | 12,585             | 11,243  | 7,911   |                      | -1,342  | -3,332 |                | -10.66% | -29.64%  |  |
| 1023  | Financial Activities                | Androscoggin | 2,782              | 3,209   | 2,135   |                      | 427     | -1,074 |                | 15.35%  | -33.47%  |  |
|       |                                     | Maine        | 34,099             | 32,142  | 30,346  |                      | -1,957  | -1,796 |                | -5.74%  | -5.59%   |  |
| 1024  | Professional and Business Services  | Androscoggin | 5,208              | 5,184   | 6,953   |                      | -24     | 1,769  |                | -0.46%  | 34.12%   |  |
|       |                                     | Maine        | 52,539             | 57,332  | 70,230  |                      | 4,793   | 12,898 |                | 9.12%   | 22.50%   |  |
| 1025  | Education and Health Services       | Androscoggin | 11,852             | 13,851  | 14,460  |                      | 1,999   | 609    |                | 16.87%  | 4.40%    |  |
|       |                                     | Maine        | 144,572            | 162,328 | 168,517 |                      | 17,756  | 6,189  |                | 12.28%  | 3.81%    |  |
| 1026  | Leisure and Hospitality             | Androscoggin | 3,303              | 3,668   | 3,935   |                      | 365     | 267    |                | 11.05%  | 7.28%    |  |
|       |                                     | Maine        | 58,230             | 62,091  | 70,393  |                      | 3,861   | 8,302  |                | 6.63%   | 13.37%   |  |
| 1027  | Other Services                      | Androscoggin | 1,271              | 1,109   | 1,079   |                      | -162    | -30    |                | -12.75% | -2.71%   |  |
|       |                                     | Maine        | 16,807             | 16,937  | 18,164  |                      | 130     | 1,227  |                | 0.77%   | 7.24%    |  |
| 1028  | Public Administration               | Androscoggin | 1,332              | 1,358   | 1,233   |                      | 26      | -125   |                | 1.95%   | -9.20%   |  |
|       |                                     | Maine        | 27,029             | 28,407  | 27,018  |                      | 1,378   | -1,389 |                | 5.10%   | -4.89%   |  |
| 1029  | Unclassified                        | Maine        | 284                | 22      | 1,747   |                      | -262    | 1,725  |                | -92.25% | 7840.91% |  |