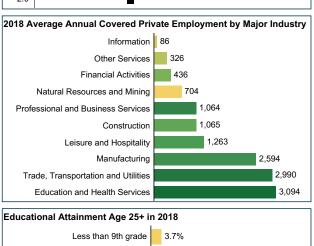

# **Androscoggin County**

#### **Average Employment**

Ownership: All Industry Group: Total, all industries

|       | NAICS Title                         |              | Average Employment |         |         |                      |         |        |                |         |          |  |
|-------|-------------------------------------|--------------|--------------------|---------|---------|----------------------|---------|--------|----------------|---------|----------|--|
| NAICS |                                     |              | Annual             |         |         | Over-the-Year Change |         |        | Percent Change |         |          |  |
|       |                                     | Area Name    | 2001               | 2008    | 2018    | 2001                 | 2008    | 2018   | 2001           | 2008    | 2018     |  |
| 10    | Total, All Industries               | Androscoggin | 47,023             | 49,045  | 49,229  |                      | 2,022   | 184    |                | 4.30%   | 0.38%    |  |
|       |                                     | Maine        | 593,035            | 602,967 | 615,271 |                      | 9,932   | 12,304 |                | 1.67%   | 2.04%    |  |
| 101   | Goods-Producing Domain              | Androscoggin | 10,044             | 9,070   | 8,290   |                      | -974    | -780   |                | -9.70%  | -8.60%   |  |
|       |                                     | Maine        | 116,840            | 101,341 | 96,510  |                      | -15,499 | -4,831 |                | -13.27% | -4.77%   |  |
| 1011  | Natural Resources and Mining        | Androscoggin | 269                | 368     | 461     |                      | 99      | 93     |                | 36.80%  | 25.27%   |  |
|       |                                     | Maine        | 6,025              | 6,008   | 7,140   |                      | -17     | 1,132  |                | -0.28%  | 18.84%   |  |
| 1012  | Construction                        | Androscoggin | 2,714              | 2,576   | 2,794   |                      | -138    | 218    |                | -5.08%  | 8.46%    |  |
|       |                                     | Maine        | 32,646             | 32,353  | 31,816  |                      | -293    | -537   |                | -0.90%  | -1.66%   |  |
| 1013  | Manufacturing                       | Androscoggin | 7,061              | 6,127   | 5,036   |                      | -934    | -1,091 |                | -13.23% | -17.81%  |  |
|       |                                     | Maine        | 78,169             | 62,981  | 57,555  |                      | -15,188 | -5,426 |                | -19.43% | -8.62%   |  |
| 102   | Service-Providing Domain            | Androscoggin | 36,979             | 39,974  | 40,939  |                      | 2,995   | 965    |                | 8.10%   | 2.41%    |  |
|       |                                     | Maine        | 476,195            | 501,626 | 518,761 |                      | 25,431  | 17,135 |                | 5.34%   | 3.42%    |  |
| 1021  | Trade, Transportation and Utilities | Androscoggin | 10,473             | 10,651  | 10,652  |                      | 178     | 1      |                | 1.70%   | 0.01%    |  |
|       |                                     | Maine        | 130,051            | 131,125 | 124,435 |                      | 1,074   | -6,690 |                | 0.83%   | -5.10%   |  |
| 1022  | Information                         | Androscoggin | 760                | 944     | 491     |                      | 184     | -453   |                | 24.21%  | -47.99%  |  |
|       |                                     | Maine        | 12,585             | 11,243  | 7,911   |                      | -1,342  | -3,332 |                | -10.66% | -29.64%  |  |
| 1023  | Financial Activities                | Androscoggin | 2,782              | 3,209   | 2,135   |                      | 427     | -1,074 |                | 15.35%  | -33.47%  |  |
|       |                                     | Maine        | 34,099             | 32,142  | 30,346  |                      | -1,957  | -1,796 |                | -5.74%  | -5.59%   |  |
| 1024  | Professional and Business Services  | Androscoggin | 5,208              | 5,184   | 6,953   |                      | -24     | 1,769  |                | -0.46%  | 34.12%   |  |
|       |                                     | Maine        | 52,539             | 57,332  | 70,230  |                      | 4,793   | 12,898 |                | 9.12%   | 22.50%   |  |
| 1025  | Education and Health Services       | Androscoggin | 11,852             | 13,851  | 14,460  |                      | 1,999   | 609    |                | 16.87%  | 4.40%    |  |
|       |                                     | Maine        | 144,572            | 162,328 | 168,517 |                      | 17,756  | 6,189  |                | 12.28%  | 3.81%    |  |
| 1026  | Leisure and Hospitality             | Androscoggin | 3,303              | 3,668   | 3,935   |                      | 365     | 267    |                | 11.05%  | 7.28%    |  |
|       |                                     | Maine        | 58,230             | 62,091  | 70,393  |                      | 3,861   | 8,302  |                | 6.63%   | 13.37%   |  |
| 1027  | Other Services                      | Androscoggin | 1,271              | 1,109   | 1,079   |                      | -162    | -30    |                | -12.75% | -2.71%   |  |
|       |                                     | Maine        | 16,807             | 16,937  | 18,164  |                      | 130     | 1,227  |                | 0.77%   | 7.24%    |  |
| 1028  | Public Administration               | Androscoggin | 1,332              | 1,358   | 1,233   |                      | 26      | -125   |                | 1.95%   | -9.20%   |  |
|       |                                     | Maine        | 27,029             | 28,407  | 27,018  |                      | 1,378   | -1,389 |                | 5.10%   | -4.89%   |  |
| 1029  | Unclassified                        | Maine        | 284                | 22      | 1,747   |                      | -262    | 1,725  |                | -92.25% | 7840.91% |  |