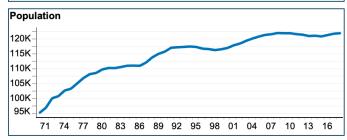

## **Androscoggin County**





















### **Franklin County**















37.2%

19.4%

15.8%

10.6%

9.6%

High school graduate (includes

Graduate or professional degree

Some college, no degree

Associate's degree

Bachelor's degree

equivalency)





### **Kennebec County**



















## **Oxford County**





















### **Somerset County**





















# **Androscoggin County**

#### **Average Employment**

Ownership: All Industry Group: Total, all industries

|       | NAICS Title                         |              | Average Employment |         |         |                      |         |        |                |         |          |  |
|-------|-------------------------------------|--------------|--------------------|---------|---------|----------------------|---------|--------|----------------|---------|----------|--|
| NAICS |                                     |              | Annual             |         |         | Over-the-Year Change |         |        | Percent Change |         |          |  |
|       |