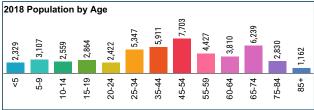

## **Androscoggin County**





















### **Franklin County**















37.2%

19.4%

15.8%

10.6%

9.6%

High school graduate (includes

Graduate or professional degree

Some college, no degree

Associate's degree

Bachelor's degree

equivalency)





### **Kennebec County**



















## **Oxford County**





















### **Somerset County**





















# **Androscoggin County**

#### **Average Employment**

Ownership: All Industry Group: Total, all industries

|       | NAICS Title                         |              | Average Employment |         |         |                      |         |        |                |         |          |  |
|-------|-------------------------------------|--------------|--------------------|---------|---------|----------------------|---------|--------|----------------|---------|----------|--|
| NAICS |                                     |              | Annual             |         |         | Over-the-Year Change |         |        | Percent Change |         |          |  |
|       |                                     | Area Name    | 2001               | 2008    | 2018    | 2001