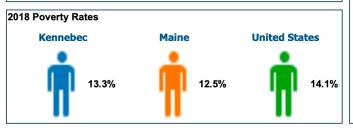

## **Androscoggin County**





















### **Franklin County**















37.2%

19.4%

15.8%

10.6%

9.6%

High school graduate (includes

Graduate or professional degree

Some college, no degree

Associate's degree

Bachelor's degree

equivalency)





### **Kennebec County**



















## **Oxford County**





















### **Somerset County**





















# **Androscoggin County**

#### **Average Employment**

Ownership: All Industry Group: Total, all industries

|       | NAICS Title                         |              | Average Employment |         |         |                      |         |        |                |         |          |  |
|-------|-------------------------------------|--------------|--------------------|---------|---------|----------------------|---------|--------|----------------|---------|----------|--|
| NAICS |                                     |              | Annual             |         |         | Over-the-Year Change |         |        | Percent Change |         |          |  |
|       |