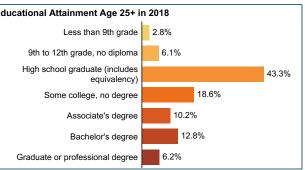

## **Oxford County**

### **Franklin County**

37.2%

19.4%

15.8%

10.6%

9.6%

High school graduate (includes

Graduate or professional degree

Some college, no degree

Associate's degree

Bachelor's degree

equivalency)