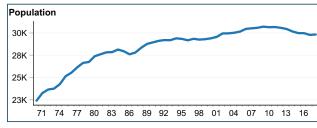

## **Androscoggin County**





















### **Franklin County**















37.2%

19.4%

15.8%

10.6%

9.6%

High school graduate (includes

Graduate or professional degree

Some college, no degree

Associate's degree

Bachelor's degree

equivalency)





### **Kennebec County**



















## **Oxford County**





















### **Somerset County**





















# **Androscoggin County**

#### **Average Employment**

Ownership: All Industry Group: Total, all industries

|       | NAICS Title                         |              | Average Employment |         |         |                      |         |        |                |         |          |  |
|-------|-------------------------------------|--------------|--------------------|---------|---------|----------------------|---------|--------|----------------|---------|----------