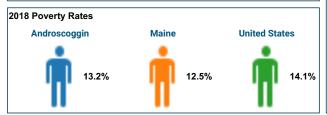

## **Androscoggin County**





















### **Franklin County**















37.2%

19.4%

15.8%

10.6%

9.6%

High school graduate (includes

Graduate or professional degree

Some college, no degree

Associate's degree

Bachelor's degree

equivalency)





### **Kennebec County**



















## **Oxford County**





















### **Somerset County**





















# **Androscoggin County**

#### **Average Employment**

Ownership: All Industry Group: Total, all industries

|       | NAICS Title                         |              | Average Employment |         |         |                      |         |        |                |         |          |  |
|-------|-------------------------------------|--------------|--------------------|---------|---------|----------------------|---------|-----