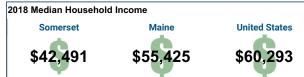

## **Androscoggin County**





















### **Franklin County**















37.2%

19.4%

15.8%

10.6%

9.6%

High school graduate (includes

Graduate or professional degree

Some college, no degree

Associate's degree

Bachelor's degree

equivalency)





### **Kennebec County**



















## **Oxford County**





















### **Somerset County**





















# **Androscoggin County**

#### **Average Employment**

Ownership: All Industry Group: Total, all industries

|       | NAICS Title                         |              | Average Employment |         |         |                      |         |        |                |         |          |  |
|-------|-------------------------------------|--------------|--------------------|---------|---------|----------------------|---------|--------|----------------|---------|----------|--|
| NAICS |                                     |              | Annual             |         |         | Over-the-Year Change |         |        | Percent Change |         |          |  |
|       |                                     | Area Name    | 2001               | 2008    | 2018    | 2001