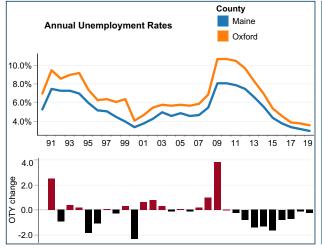

## **Androscoggin County**





















### **Franklin County**















37.2%

19.4%

15.8%

10.6%

9.6%

High school graduate (includes

Graduate or professional degree

Some college, no degree

Associate's degree

Bachelor's degree

equivalency)





### **Kennebec County**



















## **Oxford County**





















### **Somerset County**





















# **Androscoggin County**

#### **Average Employment**

Ownership: All Industry Group: Total, all industries

|       | NAICS Title                         |              | Average Employment |         |         |                      |         |        |                |         |          |  |
|-------|-------------------------------------|--------------|--------------------|---------|---------|----------------------|---------|--------|----------------|---------|----------|--|
| NAICS |                                     |              | Annual             |         |         | Over-the-Year Change |         |        | Percent Change |         |          |  |
|       |                                     | Area Name    | 2001