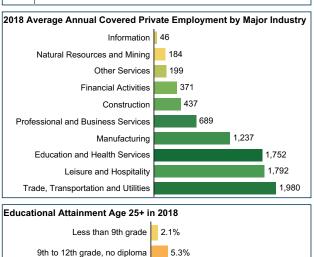

# Franklin County

#### **Average Employment**

Ownership: All Industry Group: Total, all industries

|       |                                     |           | Average Employment |         |         |                      |         |        |                |         |          |  |
|-------|-------------------------------------|-----------|--------------------|---------|---------|----------------------|---------|--------|----------------|---------|----------|--|
|       |                                     |           | Annual             |         |         | Over-the-Year Change |         |        | Percent Change |         |          |  |
| NAICS | NAICS Title                         | Area Name | 2001               | 2008    | 2018    | 2001                 | 2008    | 2018   | 2001           | 2008    | 2018     |  |
| 10    | Total, All Industries               | Franklin  | 11,701             | 11,571  | 10,626  |                      | -130    | -945   |                | -1.11%  | -8.17%   |  |
|       |                                     | Maine     | 593,035            | 602,967 | 615,271 |                      | 9,932   | 12,304 |                | 1.67%   | 2.04%    |  |
| 101   | Goods-Producing Domain              | Franklin  | 3,309              | 2,693   | 1,890   |                      | -616    | -803   |                | -18.62% | -29.82%  |  |
|       |                                     | Maine     | 116,840            | 101,341 | 96,510  |                      | -15,499 | -4,831 |                | -13.27% | -4.77%   |  |
| 1011  | Natural Resources and Mining        | Franklin  | 315                | 184     | 184     |                      | -131    | 0      |                | -41.59% | 0.00%    |  |
|       |                                     | Maine     | 6,025              | 6,008   | 7,140   |                      | -17     | 1,132  |                | -0.28%  | 18.84%   |  |
| 1012  | Construction                        | Franklin  | 661                | 706     | 469     |                      | 45      | -237   |                | 6.81%   | -33.57%  |  |
|       |                                     | Maine     | 32,646             | 32,353  | 31,816  |                      | -293    | -537   |                | -0.90%  | -1.66%   |  |
| 1013  | Manufacturing                       | Franklin  | 2,333              | 1,804   | 1,237   |                      | -529    | -567   |                | -22.67% | -31.43%  |  |
|       |                                     | Maine     | 78,169             | 62,981  | 57,555  |                      | -15,188 | -5,426 |                | -19.43% | -8.62%   |  |
| 102   | Service-Providing Domain            | Franklin  | 8,392              | 8,878   | 8,736   |                      | 486     | -142   |                | 5.79%   | -1.60%   |  |
|       |                                     | Maine     | 476,195            | 501,626 | 518,761 |                      | 25,431  | 17,135 |                | 5.34%   | 3.42%    |  |
| 1021  | Trade, Transportation and Utilities | Franklin  | 2,221              | 2,087   | 2,117   |                      | -134    | 30     |                | -6.03%  | 1.44%    |  |
|       |                                     | Maine     | 130,051            | 131,125 | 124,435 |                      | 1,074   | -6,690 |                | 0.83%   | -5.10%   |  |
| 1022  | Information                         | Franklin  | 78                 | 104     | 46      |                      | 26      | -58    |                | 33.33%  | -55.77%  |  |
|       |                                     | Maine     | 12,585             | 11,243  | 7,911   |                      | -1,342  | -3,332 |                | -10.66% | -29.64%  |  |
| 1023  | Financial Activities                | Franklin  | 574                | 393     | 371     |                      | -181    | -22    |                | -31.53% | -5.60%   |  |
|       |                                     | Maine     | 34,099             | 32,142  | 30,346  |                      | -1,957  | -1,796 |                | -5.74%  | -5.59%   |  |
| 1024  | Professional and Business Services  | Franklin  | 278                | 611     | 701     |                      | 333     | 90     |                | 119.78% | 14.73%   |  |
|       |                                     | Maine     | 52,539             | 57,332  | 70,230  |                      | 4,793   | 12,898 |                | 9.12%   | 22.50%   |  |
| 1025  | Education and Health Services       | Franklin  | 3,054              | 3,263   | 3,120   |                      | 209     | -143   |                | 6.84%   | -4.38%   |  |
|       |                                     | Maine     | 144,572            | 162,328 | 168,517 |                      | 17,756  | 6,189  |                | 12.28%  | 3.81%    |  |
| 1026  | Leisure and Hospitality             | Franklin  | 1,697              | 1,778   | 1,805   |                      | 81      | 27     |                | 4.77%   | 1.52%    |  |
|       |                                     | Maine     | 58,230             | 62,091  | 70,393  |                      | 3,861   | 8,302  |                | 6.63%   | 13.37%   |  |
| 1027  | Other Services                      | Franklin  | 170                | 272     | 199     |                      | 102     | -73    |                | 60.00%  | -26.84%  |  |
|       |                                     | Maine     | 16,807             | 16,937  | 18,164  |                      | 130     | 1,227  |                | 0.77%   | 7.24%    |  |
| 1028  | Public Administration               | Franklin  | 320                | 371     | 375     |                      | 51      | 4      |                | 15.94%  | 1.08%    |  |
|       |                                     | Maine     | 27,029             | 28,407  | 27,018  |                      | 1,378   | -1,389 |                | 5.10%   | -4.89%   |  |
| 1029  | Unclassified                        | Maine     | 284                | 22      | 1,747   |                      | -262    | 1,725  |                | -92.25% | 7840.91% |  |

### **Franklin County**

37.2%

19.4%

15.8%

10.6%

9.6%

High school graduate (includes

Graduate or professional degree

Some college, no degree

Associate's degree

Bachelor's degree

equivalency)