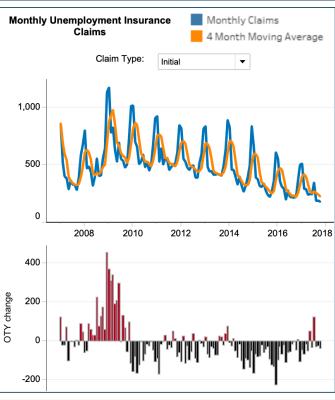

## **Androscoggin County**





















### **Franklin County**















37.2%

19.4%

15.8%

10.6%

9.6%

High school graduate (includes

Graduate or professional degree

Some college, no degree

Associate's degree

Bachelor's degree

equivalency)





### **Kennebec County**



















## **Oxford County**





















### **Somerset County**





















# **Androscoggin County**

#### **Average Employment**

Ownership: All Industry Group: Total, all industries

|       | NAICS Title                         |              | Average Employment |         |         |                      |         |        |                |         |          |  |
|-------|-------------------------------------|--------------|--------------------|---------|---------|----------------------|---------|--------|----------------|---------|----------|--|
| NAICS |                                     |              | Annual             |         |         | Over-the-Year Change |         |        | Percent Change |         |          |  |
|       |