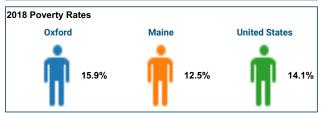

## **Androscoggin County**





















### **Franklin County**















37.2%

19.4%

15.8%

10.6%

9.6%

High school graduate (includes

Graduate or professional degree

Some college, no degree

Associate's degree

Bachelor's degree

equivalency)





### **Kennebec County**



















## **Oxford County**





















### **Somerset County**





















# **Androscoggin County**

#### **Average Employment**

Ownership: All Industry Group: Total, all industries

|       | NAICS Title                         |              | Average Employment |         |         |                      |         |        |                |         |          |  |
|-------|-------------------------------------|--------------|--------------------|---------|---------|----------------------|---------|--------|----------------|---------|----------|--|
| NAICS |                                     |              | Annual             |         |         | Over-the-Year Change |         |        | Percent Change |         |          |  |
|       |                                     | Area Name    | 2001