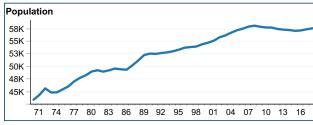

## **Androscoggin County**





















### **Franklin County**















37.2%

19.4%

15.8%

10.6%

9.6%

High school graduate (includes

Graduate or professional degree

Some college, no degree

Associate's degree

Bachelor's degree

equivalency)





### **Kennebec County**



















## **Oxford County**





















### **Somerset County**





















# **Androscoggin County**

#### **Average Employment**

Ownership: All Industry Group: Total, all industries

|       | NAICS Title                         |              | Average Employment |         |         |                      |         |        |                |         |          |  |
|-------|-------------------------------------|--------------|--------------------|---------|---------|----------------------|---------|--------|----------------|---------|----------|--|
| NAICS |                                     |              | Annual             |         |         | Over-the-Year Change |         |        | Percent Change |         |          |  |
|       |                                     | Area Name    | 2001