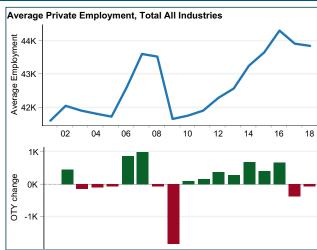

#### **Average Employment**

Ownership: All Industry Group: Total, all industries

|       | NAICS Title                         |              | Average Employment |         |         |                      |         |        |                |         |          |  |
|-------|-------------------------------------|--------------|--------------------|---------|---------|----------------------|---------|--------|----------------|---------|----------|--|
| NAICS |                                     |              | Annual             |         |         | Over-the-Year Change |         |        | Percent Change |         |          |  |
|       |                                     | Area Name    | 2001               | 2008    | 2018    | 2001                 | 2008    | 2018   | 2001           | 2008    | 2018     |  |
| 10    | Total, All Industries               | Androscoggin | 47,023             | 49,045  | 49,229  |                      | 2,022   | 184    |                | 4.30%   | 0.38%    |  |
|       |                                     | Maine        | 593,035            | 602,967 | 615,271 |                      | 9,932   | 12,304 |                | 1.67%   | 2.04%    |  |
| 101   | Goods-Producing Domain              | Androscoggin | 10,044             | 9,070   | 8,290   |                      | -974    | -780   |                | -9.70%  | -8.60%   |  |
|       |                                     | Maine        | 116,840            | 101,341 | 96,510  |                      | -15,499 | -4,831 |                | -13.27% | -4.77%   |  |
| 1011  | Natural Resources and Mining        | Androscoggin | 269                | 368     | 461     |                      | 99      | 93     |                | 36.80%  | 25.27%   |  |
|       |                                     | Maine        | 6,025              | 6,008   | 7,140   |                      | -17     | 1,132  |                | -0.28%  | 18.84%   |  |
| 1012  | Construction                        | Androscoggin | 2,714              | 2,576   | 2,794   |                      | -138    | 218    |                | -5.08%  | 8.46%    |  |
|       |                                     | Maine        | 32,646             | 32,353  | 31,816  |                      | -293    | -537   |                | -0.90%  | -1.66%   |  |
| 1013  | Manufacturing                       | Androscoggin | 7,061              | 6,127   | 5,036   |                      | -934    | -1,091 |                | -13.23% | -17.81%  |  |
|       |                                     | Maine        | 78,169             | 62,981  | 57,555  |                      | -15,188 | -5,426 |                | -19.43% | -8.62%   |  |
| 102   | Service-Providing Domain            | Androscoggin | 36,979             | 39,974  | 40,939  |                      | 2,995   | 965    |                | 8.10%   | 2.41%    |  |
|       |                                     | Maine        | 476,195            | 501,626 | 518,761 |                      | 25,431  | 17,135 |                | 5.34%   | 3.42%    |  |
| 1021  | Trade, Transportation and Utilities | Androscoggin | 10,473             | 10,651  | 10,652  |                      | 178     | 1      |                | 1.70%   | 0.01%    |  |
|       |                                     | Maine        | 130,051            | 131,125 | 124,435 |                      | 1,074   | -6,690 |                | 0.83%   | -5.10%   |  |
| 1022  | Information                         | Androscoggin | 760                | 944     | 491     |                      | 184     | -453   |                | 24.21%  | -47.99%  |  |
|       |                                     | Maine        | 12,585             | 11,243  | 7,911   |                      | -1,342  | -3,332 |                | -10.66% | -29.64%  |  |
| 1023  | Financial Activities                | Androscoggin | 2,782              | 3,209   | 2,135   |                      | 427     | -1,074 |                | 15.35%  | -33.47%  |  |
|       |                                     | Maine        | 34,099             | 32,142  | 30,346  |                      | -1,957  | -1,796 |                | -5.74%  | -5.59%   |  |
| 1024  | Professional and Business Services  | Androscoggin | 5,208              | 5,184   | 6,953   |                      | -24     | 1,769  |                | -0.46%  | 34.12%   |  |
|       |                                     | Maine        | 52,539             | 57,332  | 70,230  |                      | 4,793   | 12,898 |                | 9.12%   | 22.50%   |  |
| 1025  | Education and Health Services       | Androscoggin | 11,852             | 13,851  | 14,460  |                      | 1,999   | 609    |                | 16.87%  | 4.40%    |  |
|       |                                     | Maine        | 144,572            | 162,328 | 168,517 |                      | 17,756  | 6,189  |                | 12.28%  | 3.81%    |  |
| 1026  | Leisure and Hospitality             | Androscoggin | 3,303              | 3,668   | 3,935   |                      | 365     | 267    |                | 11.05%  | 7.28%    |  |
|       |                                     | Maine        | 58,230             | 62,091  | 70,393  |                      | 3,861   | 8,302  |                | 6.63%   | 13.37%   |  |
| 1027  | Other Services                      | Androscoggin | 1,271              | 1,109   | 1,079   |                      | -162    | -30    |                | -12.75% | -2.71%   |  |
|       |                                     | Maine        | 16,807             | 16,937  | 18,164  |                      | 130     | 1,227  |                | 0.77%   | 7.24%    |  |
| 1028  | Public Administration               | Androscoggin | 1,332              | 1,358   | 1,233   |                      | 26      | -125   |                | 1.95%   | -9.20%   |  |
|       |                                     | Maine        | 27,029             | 28,407  | 27,018  |                      | 1,378   | -1,389 |                | 5.10%   | -4.89%   |  |
| 1029  | Unclassified                        | Maine        | 284                | 22      | 1,747   |                      | -262    | 1,725  |                | -92.25% | 7840.91% |  |