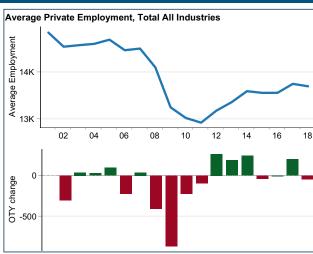

## **Somerset County**

#### **Average Employment**

Ownership: All Industry Group: Total, all industries

|                                                           |                                     |           | Average Employment |         |         |                      |         |        |                |                                                                                                                                                                                                  |          |  |
|-----------------------------------------------------------|-------------------------------------|-----------|--------------------|---------|---------|----------------------|---------|--------|----------------|--------------------------------------------------------------------------------------------------------------------------------------------------------------------------------------------------|----------|--|
| NAICS                                                     |                                     |           | Annual             |         |         | Over-the-Year Change |         |        | Percent Change |                                                                                                                                                                                                  |          |  |
|                                                           | NAICS Title                         | Area Name | 2001               | 2008    | 2018    | 2001                 | 2008    | 2018   | 2001           | 2008                                                                                                                                                                                             | 2018     |  |
| 10                                                        | Total, All Industries               | Somerset  | 19,193             | 17,843  | 16,082  |                      | -1,350  | -1,761 |                | -7.03%                                                                                                                                                                                           | -9.87%   |  |
|                                                           |                                     | Maine     | 593,035            | 602,967 | 615,271 |                      | 9,932   | 12,304 |                | 1.67%                                                                                                                                                                                            | 2.04%    |  |
| 101                                                       | Goods-Producing Domain              | Somerset  | 7,060              | 5,945   | 4,405   |                      | -1,115  | -1,540 |                | -15.79%                                                                                                                                                                                          | -25.90%  |  |
|                                                           |                                     | Maine     | 116,840            | 101,341 | 96,510  |                      | -15,499 | -4,831 |                | -13.27%                                                                                                                                                                                          | -4.77%   |  |
| 1011                                                      | Natural Resources and Mining        | Somerset  | 556                | 668     | 704     |                      | 112     | 36     |                | 20.14%                                                                                                                                                                                           | 5.39%    |  |
|                                                           |                                     | Maine     | 6,025              | 6,008   | 7,140   |                      | -17     | 1,132  |                | 2008 -7.03% 1.67% -15.79% -13.27% 20.14% -0.28% -15.82% -0.90% -20.45% -19.43% -1.94% 5.34% -7.03% 0.83% -9.82% -10.66% 7.35% -5.74% 12.34% 9.12% 0.87% 12.28% -12.75% 6.63% 20.61% 0.77% -2.37% | 18.84%   |  |
| 1012                                                      | Construction                        | Somerset  | 2,225              | 1,873   | 1,108   |                      | -352    | -765   |                | -15.82%                                                                                                                                                                                          | -40.84%  |  |
|                                                           |                                     | Maine     | 32,646             | 32,353  | 31,816  |                      | -293    | -537   |                | -0.90%                                                                                                                                                                                           | -1.66%   |  |
| 101 1011 1012 1013 102 1021 1022 1023 1024 1025 1026 1027 | Manufacturing                       | Somerset  | 4,279              | 3,404   | 2,594   |                      | -875    | -810   |                | -20.45%                                                                                                                                                                                          | -23.80%  |  |
|                                                           |                                     | Maine     | 78,169             | 62,981  | 57,555  |                      | -15,188 | -5,426 |                | -19.43%                                                                                                                                                                                          | -8.62%   |  |
| 102                                                       | Service-Providing Domain            | Somerset  | 12,133             | 11,898  | 11,676  |                      | -235    | -222   |                | -1.94%                                                                                                                                                                                           | -1.87%   |  |
|                                                           |                                     | Maine     | 476,195            | 501,626 | 518,761 |                      | 25,431  | 17,135 |                | 5.34%                                                                                                                                                                                            | 3.42%    |  |
| 1021                                                      | Trade, Transportation and Utilities | Somerset  | 3,471              | 3,227   | 3,185   |                      | -244    | -42    |                | -7.03%                                                                                                                                                                                           | -1.30%   |  |
|                                                           |                                     | Maine     | 130,051            | 131,125 | 124,435 |                      | 1,074   | -6,690 |                | 0.83%                                                                                                                                                                                            | -5.10%   |  |
| 1022                                                      | Information                         | Somerset  | 163                | 147     | 101     |                      | -16     | -46    |                | -15.79% -13.27% 20.14% -0.28% -15.82% -0.90% -20.45% -19.43% -1.94% 5.34% -7.03% 0.83% -9.82% -10.66% 7.35% -5.74% 12.34% 9.12% 0.87% 12.28% -12.75% 6.63% 20.61% 0.77%                          | -31.29%  |  |
|                                                           |                                     | Maine     | 12,585             | 11,243  | 7,911   |                      | -1,342  | -3,332 |                |                                                                                                                                                                                                  | -29.64%  |  |
| 1023                                                      | Financial Activities                | Somerset  | 422                | 453     | 436     |                      | 31      | -17    |                | 7.35%                                                                                                                                                                                            | -3.75%   |  |
|                                                           |                                     | Maine     | 34,099             | 32,142  | 30,346  |                      | -1,957  | -1,796 |                | -0.28% -15.82% -0.90% -20.45% -19.43% -1.94% 5.34% -7.03% 0.83% -9.82% -10.66% 7.35% -5.74% 12.34% 9.12% 0.87% 12.28% -12.75% 6.63% 20.61%                                                       | -5.59%   |  |
| 1024                                                      | Professional and Business Services  | Somerset  | 843                | 947     | 1,073   |                      | 104     | 126    |                | 12.34%                                                                                                                                                                                           | 13.31%   |  |
|                                                           |                                     | Maine     | 52,539             | 57,332  | 70,230  |                      | 4,793   | 12,898 |                | 9.12%                                                                                                                                                                                            | 22.50%   |  |
| 1025                                                      | Education and Health Services       | Somerset  | 4,823              | 4,865   | 4,685   |                      | 42      | -180   |                | 0.87%                                                                                                                                                                                            | -3.70%   |  |
|                                                           |                                     | Maine     | 144,572            | 162,328 | 168,517 |                      | 17,756  | 6,189  |                | 12.28%                                                                                                                                                                                           | 3.81%    |  |
| 1026                                                      | Leisure and Hospitality             | Somerset  | 1,569              | 1,369   | 1,306   |                      | -200    | -63    |                | -12.75%                                                                                                                                                                                          | -4.60%   |  |
|                                                           |                                     | Maine     | 58,230             | 62,091  | 70,393  |                      | 3,861   | 8,302  |                | 6.63%                                                                                                                                                                                            | 13.37%   |  |
| 1027                                                      | Other Services                      | Somerset  | 296                | 357     | 326     |                      | 61      | -31    |                | 20.61%                                                                                                                                                                                           | -8.68%   |  |
|                                                           |                                     | Maine     | 16,807             | 16,937  | 18,164  |                      | 130     | 1,227  |                | 0.77%                                                                                                                                                                                            | 7.24%    |  |
| 1028                                                      | Public Administration               | Somerset  | 548                | 535     | 564     |                      | -13     | 29     |                | -2.37%                                                                                                                                                                                           | 5.42%    |  |
|                                                           |                                     | Maine     | 27,029             | 28,407  | 27,018  |                      | 1,378   | -1,389 |                | 5.10%                                                                                                                                                                                            | -4.89%   |  |
| 1029                                                      | Unclassified                        | Maine     | 284                | 22      | 1,747   |                      | -262    | 1,725  |                | -92.25%                                                                                                                                                                                          | 7840.91% |  |