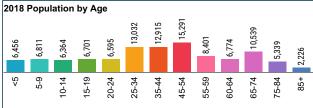

## **Androscoggin County**





















### **Franklin County**















37.2%

19.4%

15.8%

10.6%

9.6%

High school graduate (includes

Graduate or professional degree

Some college, no degree

Associate's degree

Bachelor's degree

equivalency)





### **Kennebec County**



















## **Oxford County**





















### **Somerset County**





















# **Androscoggin County**

#### **Average Employment**

Ownership: All Industry Group: Total, all industries

|       | NAICS Title                         |              | Average Employment |         |         |                      |         |        |                |         |          |  |
|-------|-------------------------------------|--------------|--------------------|---------|---------|----------------------|---------|---